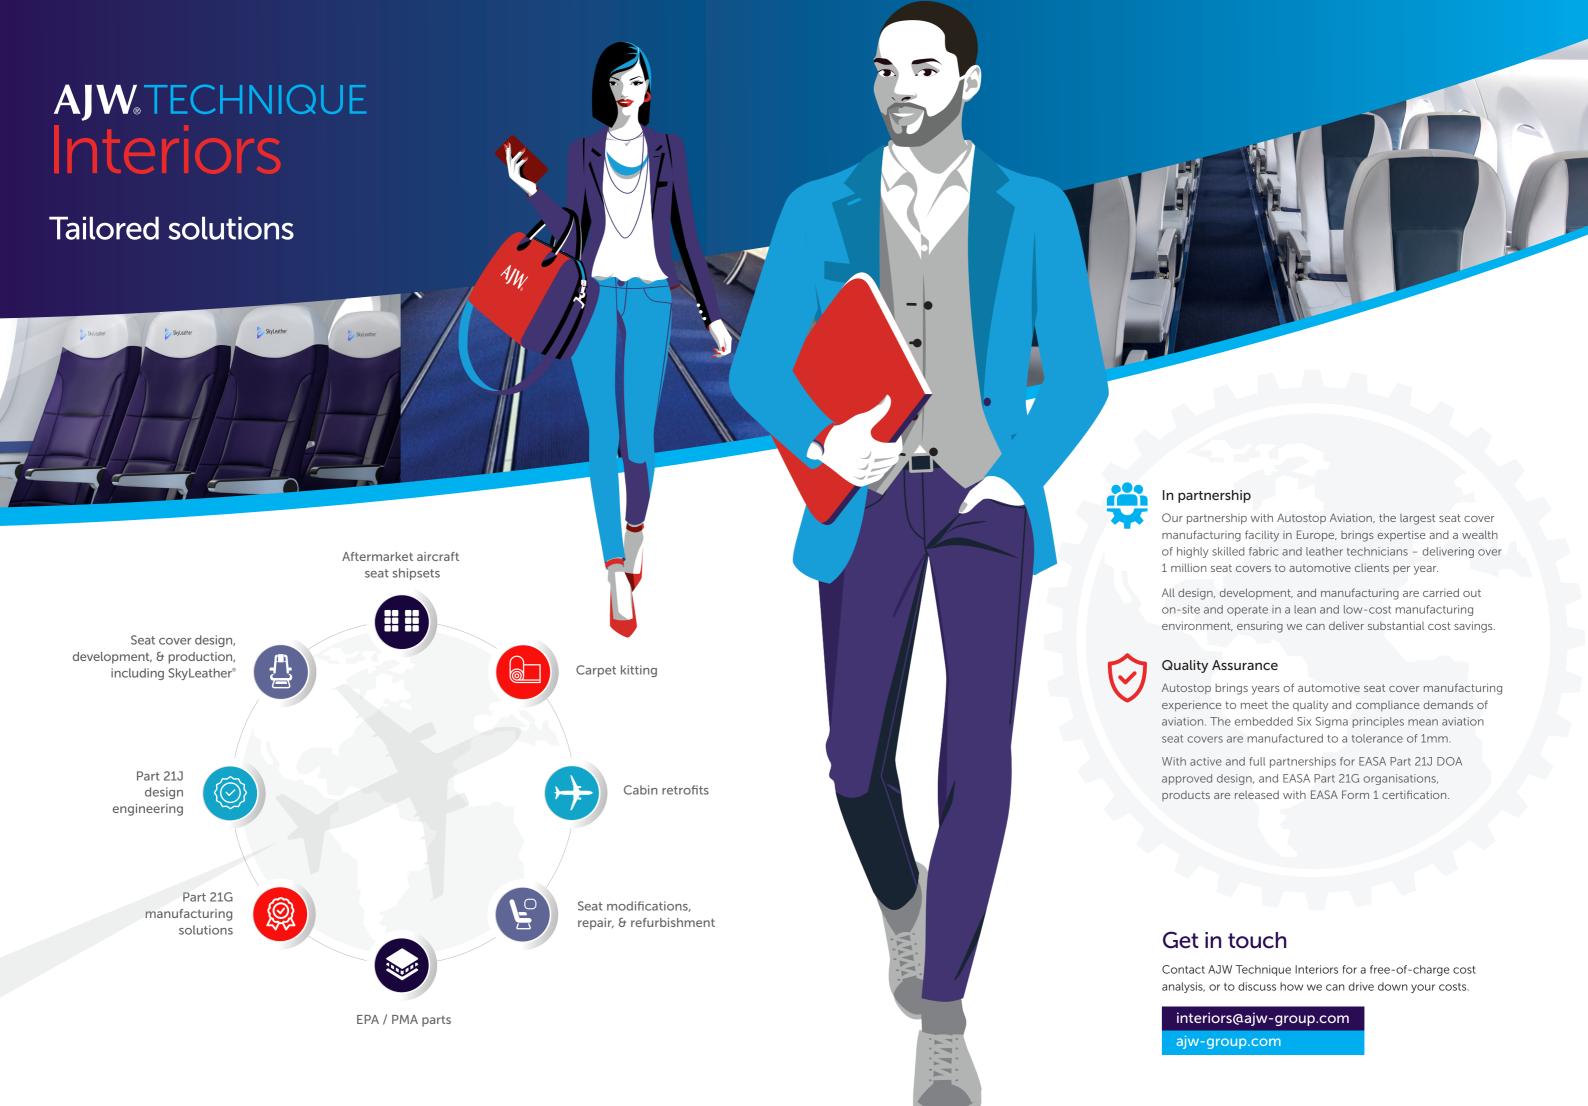

## say hello

to greener skies with SkyLeather®

Save 16,000 kgs of fuel, and reduce your carbon footprint by 50,000 kgs per year, per aircraft\*

\*based on A320 and B737-800 operators

SkyLeather®- an eco-friendly, durable, & lightweight 100% water-based material for aircraft seats.

**Lightweight** – SkyLeather® weighs only 390 g/sqm, saving 0.96 kg per seat compared to genuine leather

**Durable** – high durability ensures resistance to abrasion, making SkyLeather® scratch and stain resistant and easy to maintain

**Eco-friendly** – 100% water-based material - free from harmful substances and solvents with no toxic by-products

**High elasticity** – simplifies the fitting of complex seat shapes, and seat covers maintain their shape to look new for longer

Colour matched to your cabin - SkyLeather® is available in any colour