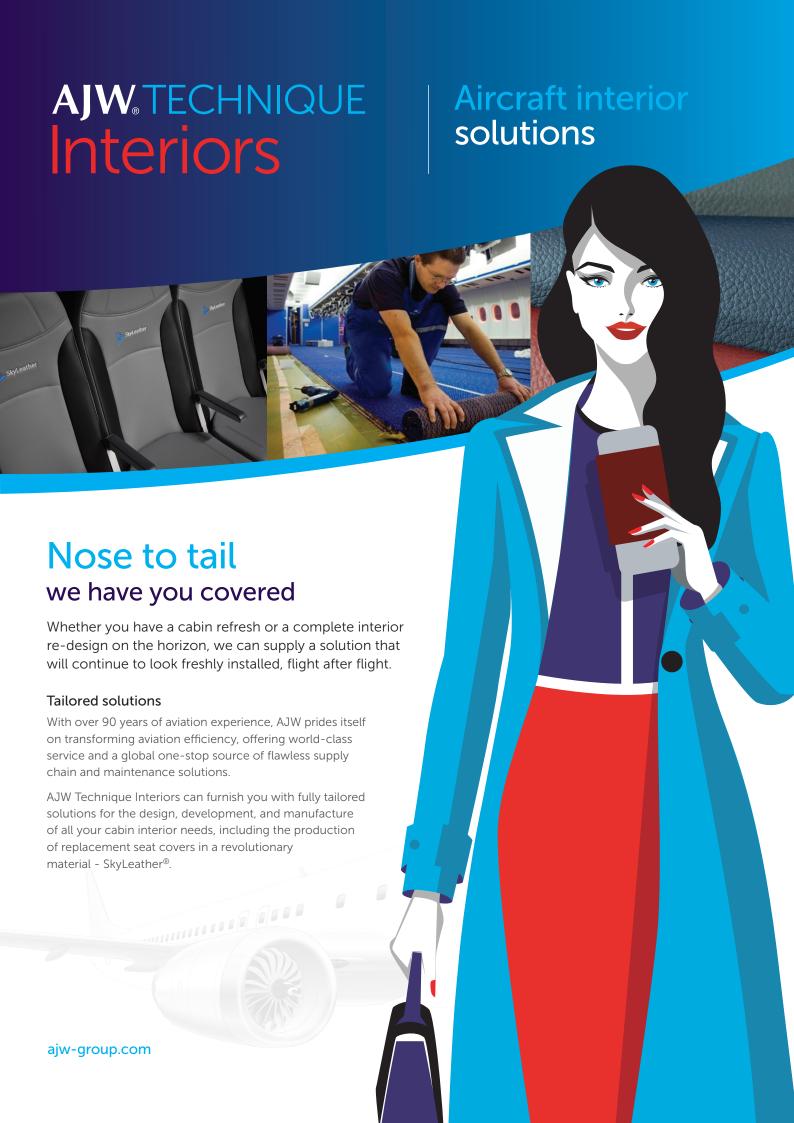

## say hello

to greener skies with SkyLeather®

Save 16,000 kgs of fuel, and reduce your carbon footprint by 50,000 kgs per year, per aircraft\*

\*based on A320 and B737-800 operators

SkyLeather®- an eco-friendly, durable, & lightweight 100% water-based material for aircraft seats.